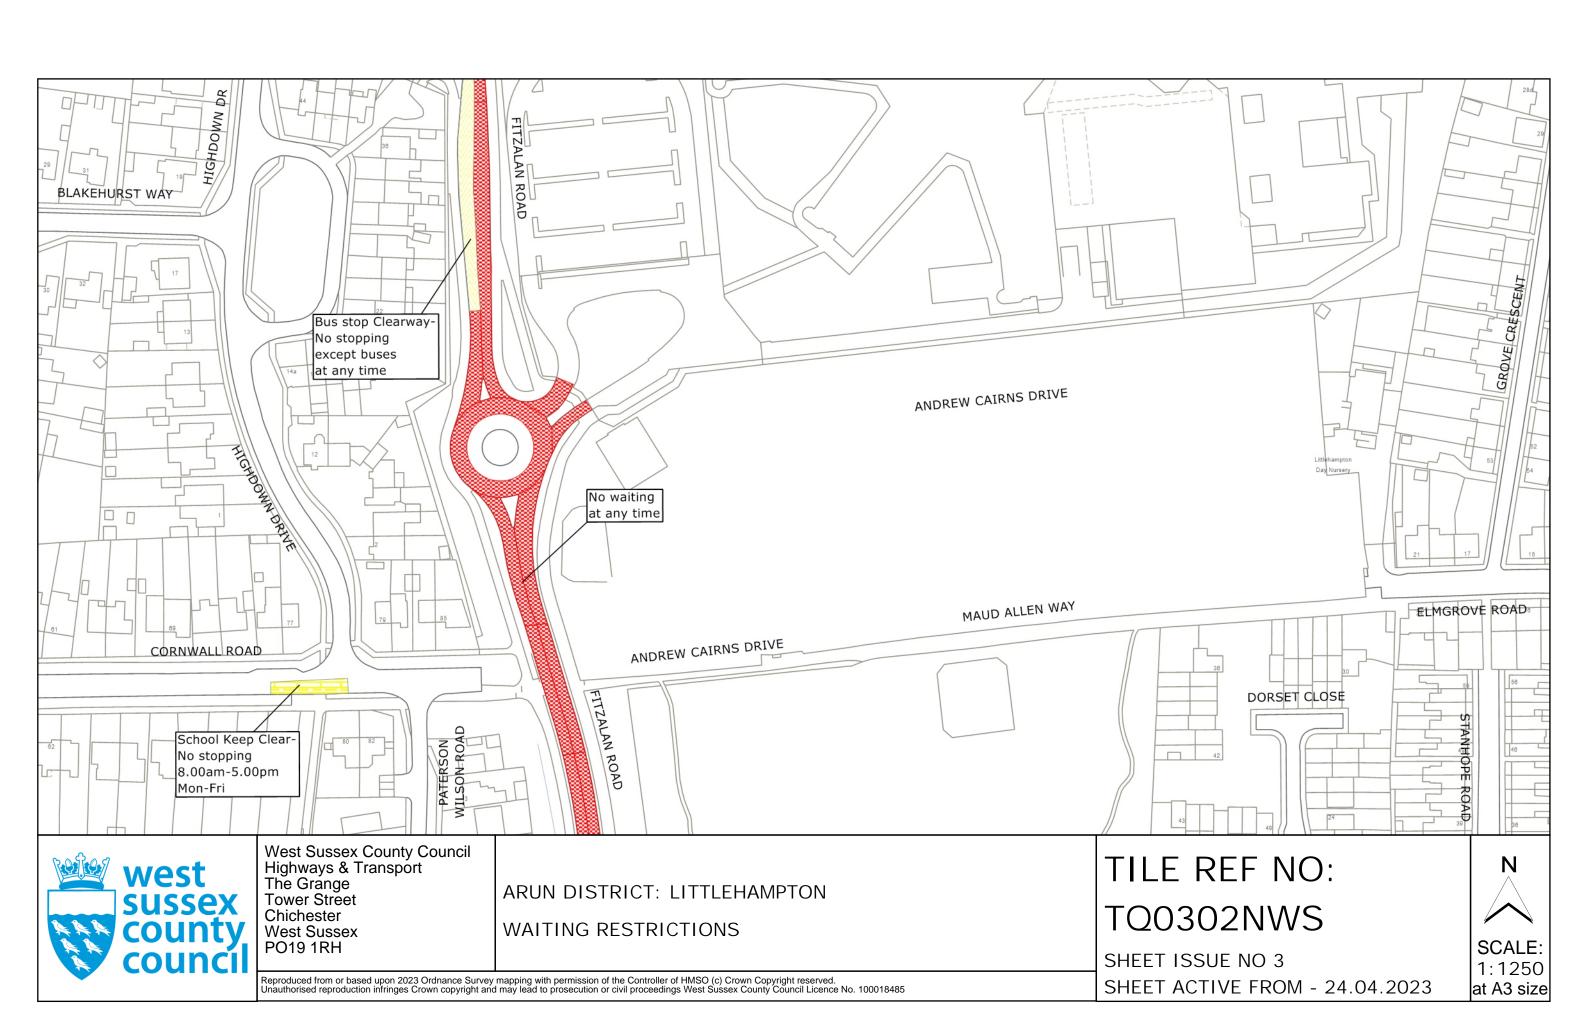

ARUN DISTRICT: LITTLEHAMPTON

WAITING RESTRICTIONS

Reproduced from or based upon 2023 Ordnance Survey mapping with permission of the Controller of HMSO (c) Crown Copyright reserved.

Unauthorised reproduction infringes Crown copyright and may lead to prosecution or civil proceedings West Sussex County Council Licence No. 100018485

TILE REF NO: TQ0302NWN

SHEET ISSUE NO 2 SHEET ACTIVE FROM - 24.04.2023

at A3 size

West Sussex County Council
Highways & Transport
The Grange
Tower Street
Chichester
West Sussex
PO19 1RH

ARUN DISTRICT: LITTLEHAMPTON WAITING RESTRICTIONS