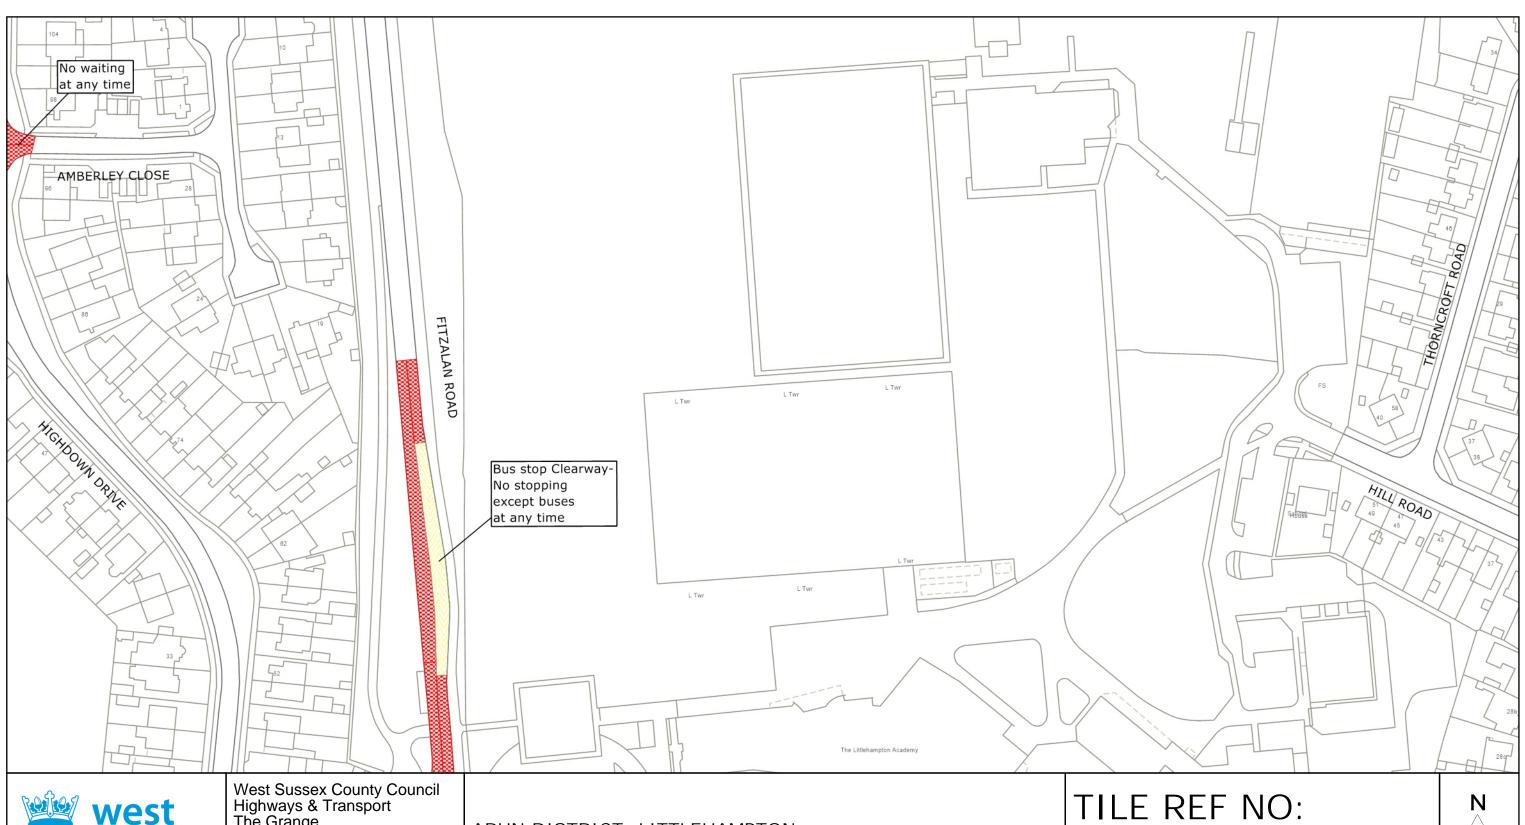

ARUN DISTRICT: LITTLEHAMPTON

WAITING RESTRICTIONS

Reproduced from or based upon 2023 Ordnance Survey mapping with permission of the Controller of HMSO (c) Crown Copyright reserved.

Unauthorised reproduction infringes Crown copyright and may lead to prosecution or civil proceedings West Sussex County Council Licence No. 100018485

TILE REF NO: TQ0302NWN

SHEET ISSUE NO 2 SHEET ACTIVE FROM - 24.04.2023

at A3 size

West Sussex County Council
Highways & Transport
The Grange
Tower Street
Chichester
West Sussex
PO19 1RH

ARUN DISTRICT: LITTLEHAMPTON WAITING RESTRICTIONS