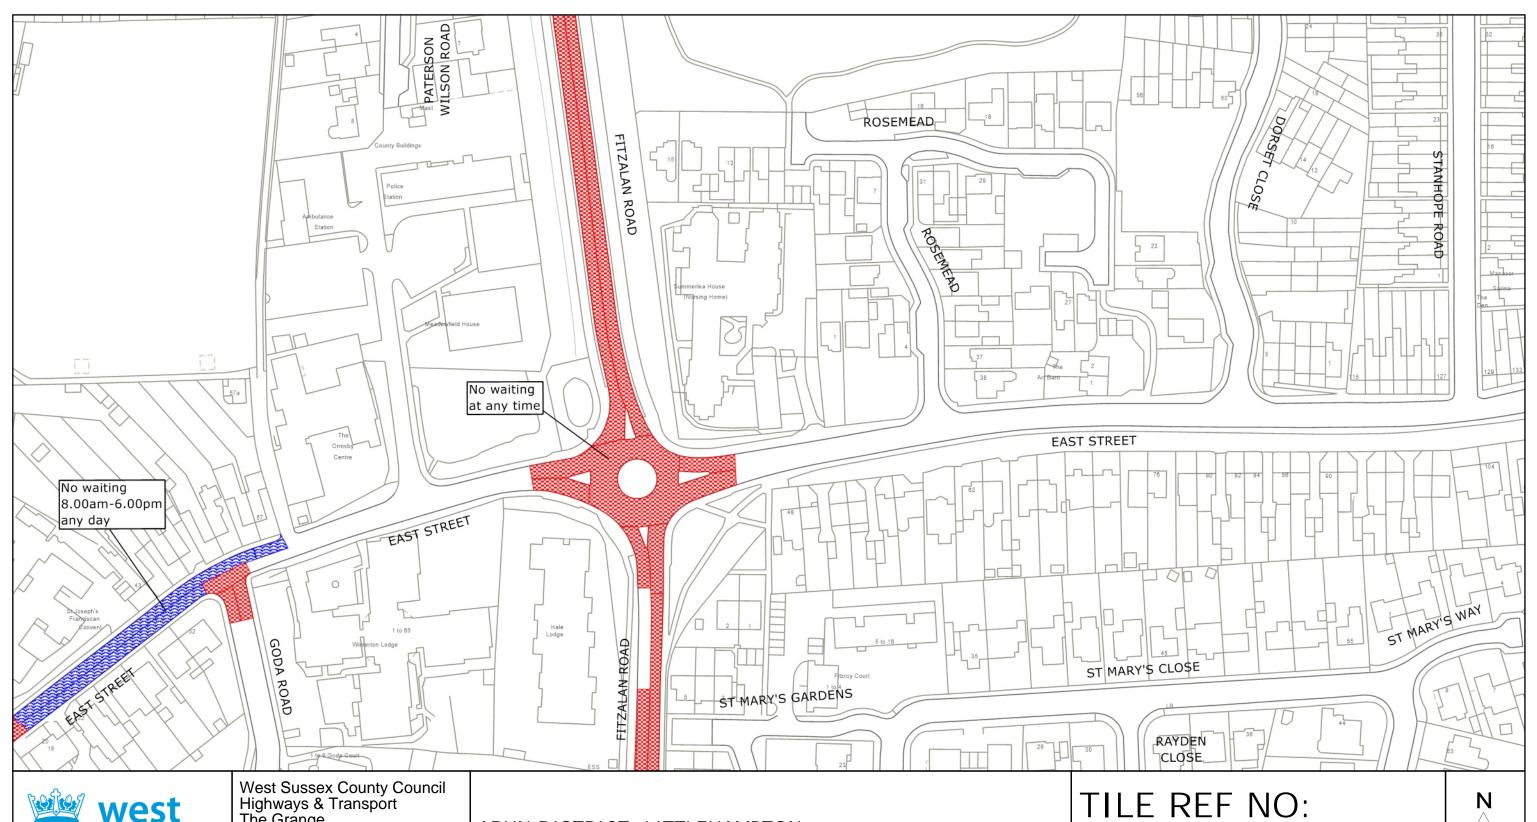

ARUN DISTRICT: LITTLEHAMPTON

WAITING RESTRICTIONS

Reproduced from or based upon 2023 Ordnance Survey mapping with permission of the Controller of HMSO (c) Crown Copyright reserved.

Unauthorised reproduction infringes Crown copyright and may lead to prosecution or civil proceedings West Sussex County Council Licence No. 100018485

TILE REF NO: TQ0302NWN

SHEET ISSUE NO 2 SHEET ACTIVE FROM - 24.04.2023

at A3 size

West Sussex County Council
Highways & Transport
The Grange
Tower Street
Chichester
West Sussex
PO19 1RH

ARUN DISTRICT: LITTLEHAMPTON WAITING RESTRICTIONS