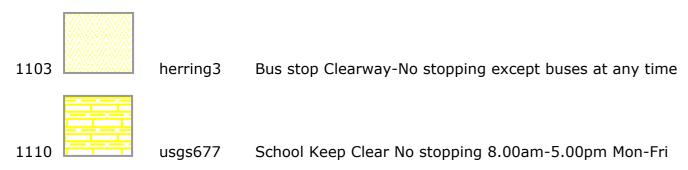

#### **Key for Waiting Restrictions**

All areas over which the provision of the orders apply are defined by the shaded areas as shown on the following plans plus a contiguous area not indicated on the plans of verge and/or footway between the carriageway edge and the highway boundary. The plans in this schedule are based upon grid references of the Ordnance Survey National Grid defined by the OSGB 36 triangulation.

#### Clearways