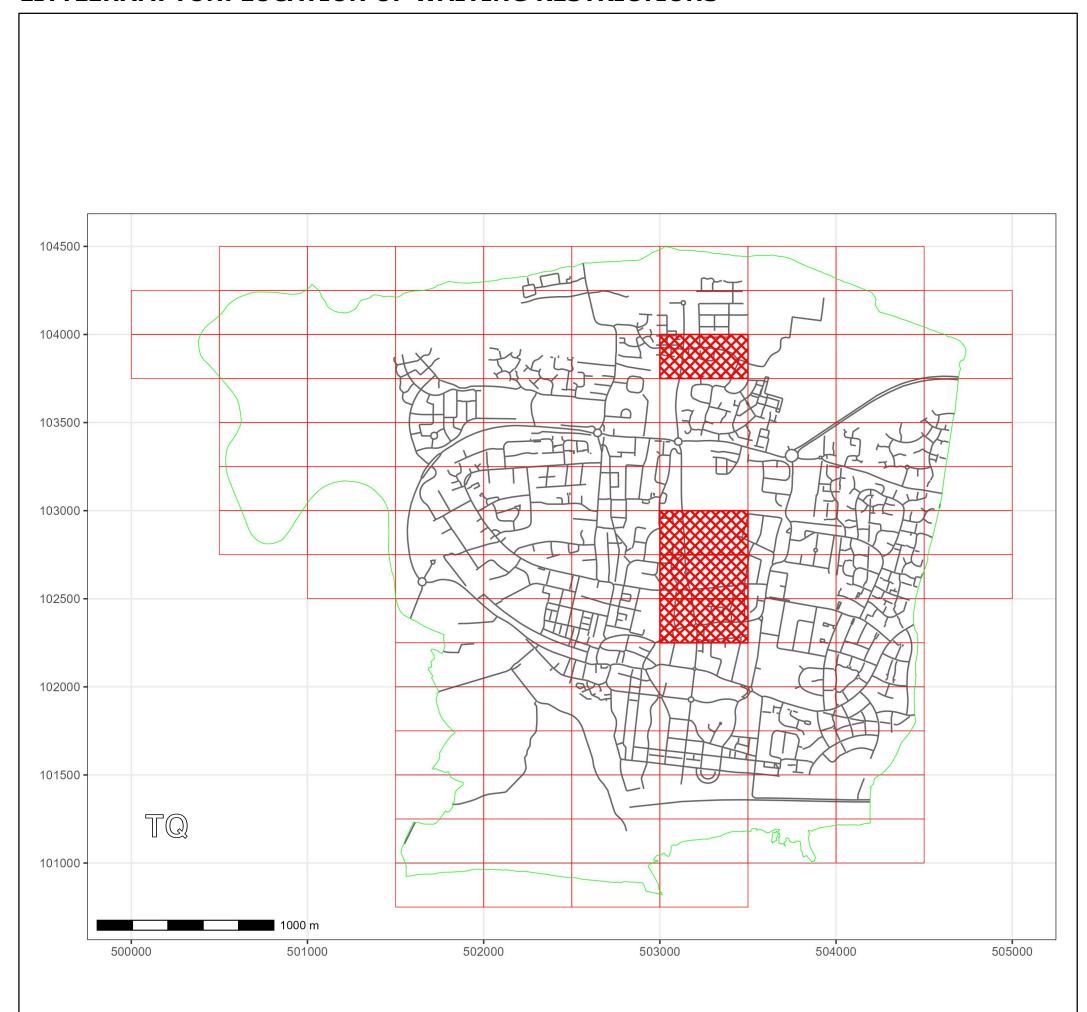

### LITTLEHAMPTON: LOCATION OF WAITING RESTRICTIONS

West Sussex County Council Highways & Transport The Grange Tower Street Chichester West Sussex

PO19 1RH

WEST SUSSEX COUNTY COUNCIL
((ARUN DISTRICT)(PARKING PLACES & TRAFFIC
REGULATION)(CONSOLIDATION) ORDER 2010)
(LITTLEHAMPTON: FITZALAN ROAD, TODDINGTON LANE
AND RICHARDSON WAY AMENDMENT) ORDER 2023

LOCATION OF WAITING RESTRICTIONS

#### **Key for Waiting Restrictions**

All areas over which the provision of the orders apply are defined by the shaded areas as shown on the following plans plus a contiguous area not indicated on the plans of verge and/or footway between the carriageway edge and the highway boundary. The plans in this schedule are based upon grid references of the Ordnance Survey National Grid defined by the OSGB 36 triangulation.