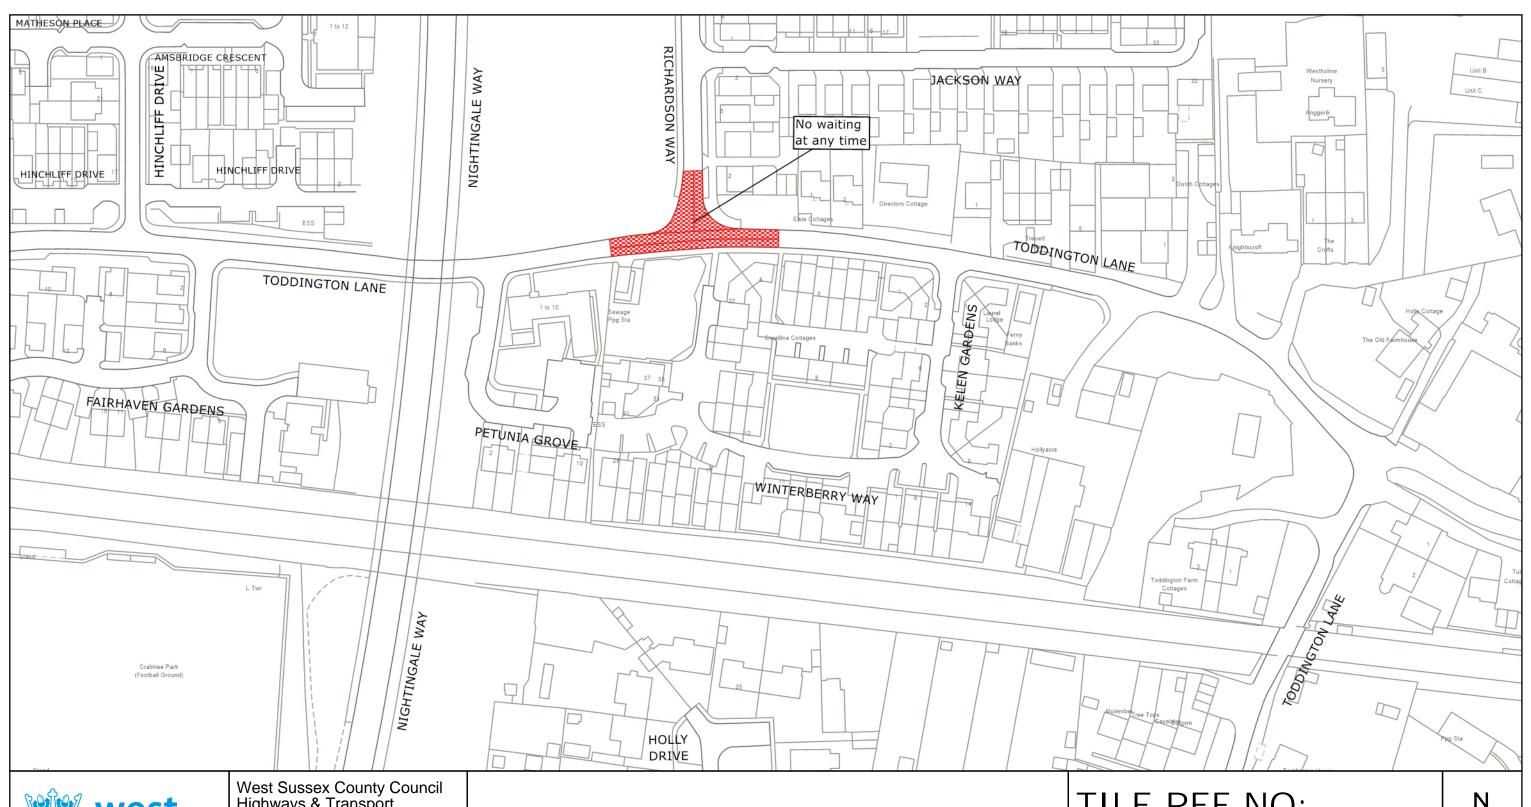

# TQ0302SWN

SHEET ISSUE NO 5 SHEET ACTIVE FROM - 24.04.2023

at A3 size

West Sussex County Council
Highways & Transport
The Grange
Tower Street
Chichester
West Sussex
PO19 1RH

ARUN DISTRICT: LITTLEHAMPTON WAITING RESTRICTIONS

Reproduced from or based upon 2023 Ordnance Survey mapping with permission of the Controller of HMSO (c) Crown Copyright reserved.

Unauthorised reproduction infringes Crown copyright and may lead to prosecution or civil proceedings West Sussex County Council Licence No. 100018485